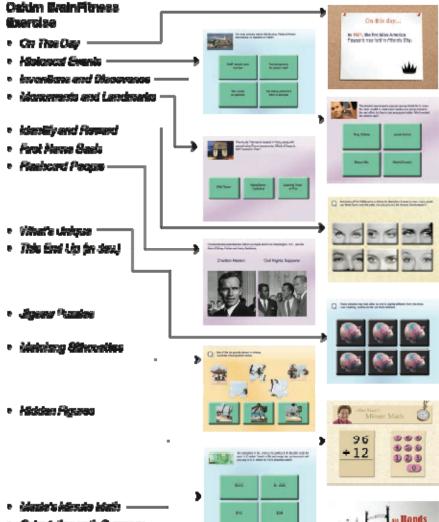

#### Dakim Exercises Based On Standardized Neurological Tests

Book Briefs

**NEWS FLASH** 

#### Domain: Short-Twm Memory Standardized Neurological Exercise Oakim EreinFitness Tact/Exercise Buarrisa Cescription Washeler Identity State Receil a sequence of numbers Identice Maretre Ocella Forward Bust Bulsjest is metrueted to gotht out a number or letter sequence read by the Identicar Maretre Point Oigt Span garminer on a large card on which the Letter Snorr sumbers 1 through 9 appear segmentally Vitari Magar Recorders Florence Treat Cards containing geometric or impular achieres figures are shown, yeth come repeating. Subject to asked to incode which designs were seen greviously. Plotare Scenning of Setrenovel Look at earlies of claturas carefully and Mr Faveste These. padhedles Kai both name and coint out the "major Vátosťa utokova terrs" in the cictures. Odd Causiau Washeler könner Sooks - Franker Remove Pacala Little Kronen Resta Filologica Plotum Pains Make a Story - Maggister köppener Sonis-El Receil ecords efter incremental time Adaption Forces Fractor dakees Hootine Verbal Learning Test-Pandans Four Unmisted Words Beneam Bedelde Memory Test Jerdstory-Martrel Learning Test Book Bilala Washeler kternoer Soals, Loolast Exeminer made stories, estima sublect for Kesp Your Spee Open Markey an immediate free receil of facts. Masse Floats Marcore Assessment Booles